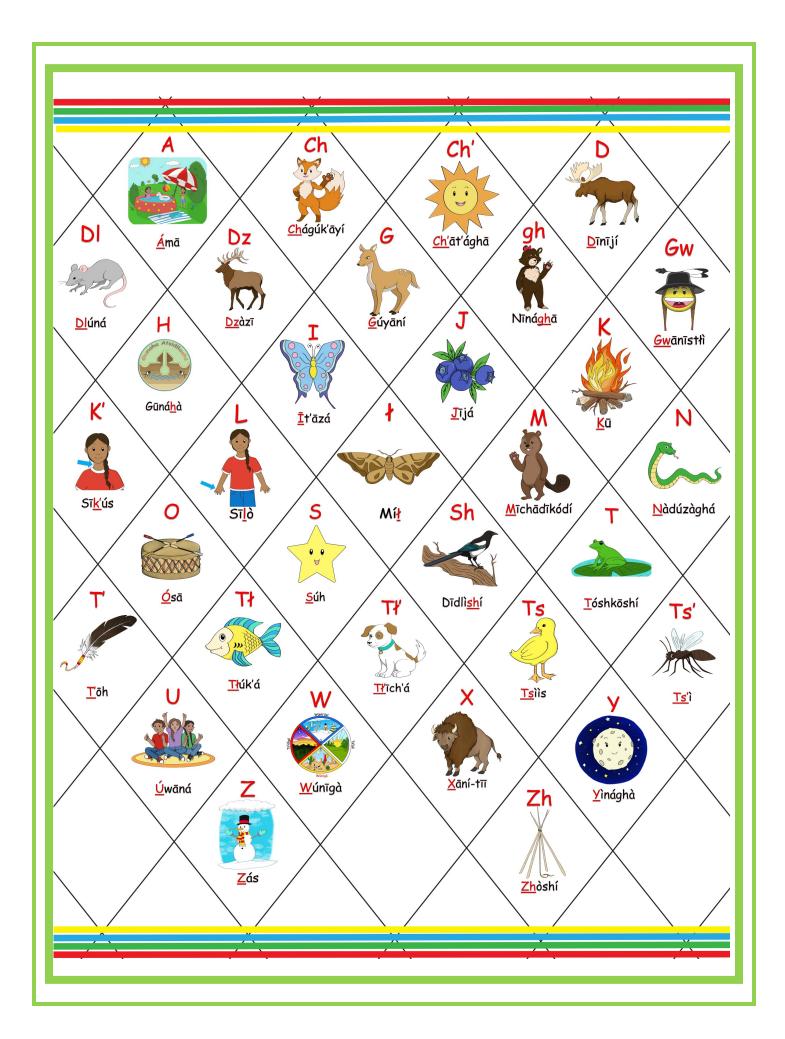

#### Tsúūt'ínà Alphabet Dàtł'īshī Tsúūt'ínà Alphabet Book

This book dedicates to all Tsúūt'ínàChildren. It is essential to practice Tsúūt'ínà grammar by reading and writing, as well as learning activities in the Tsúūt'ínà language.