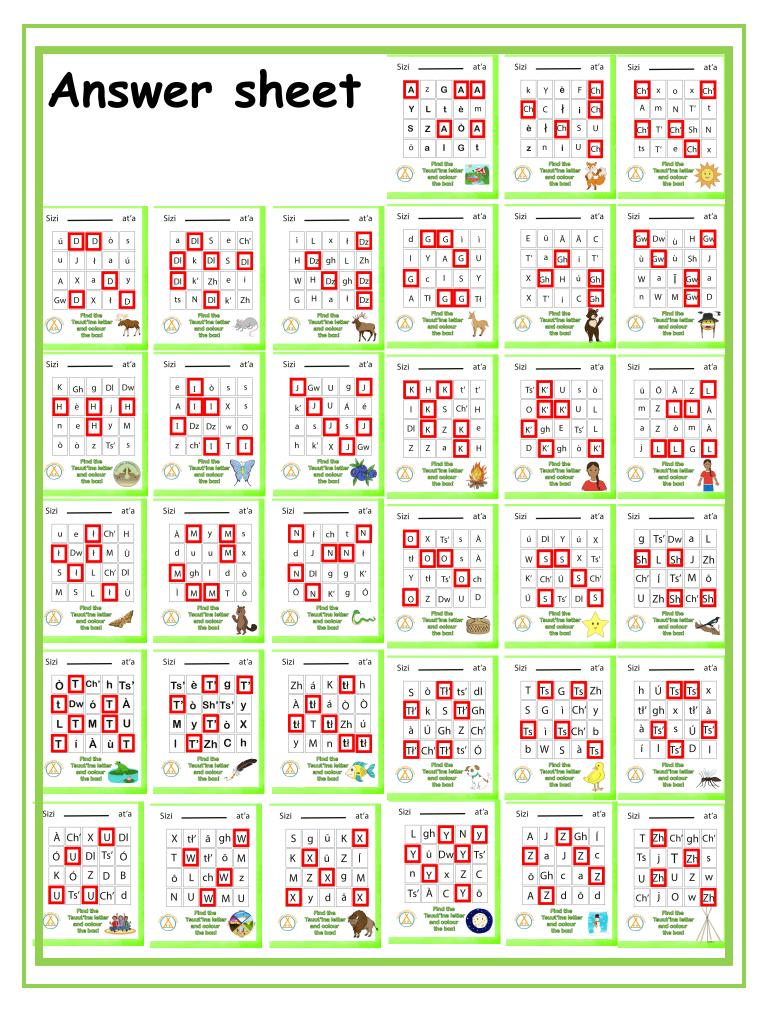

Find the
Tsuut'ina letter
and colour
the box!

0

**T**--T+'--T+'--T+'

TY

Tł'īch'á Tł'īch'á Tł'īch'á Tł'īch'á

ts' Gh

Ts--Ts--Ts

Ts